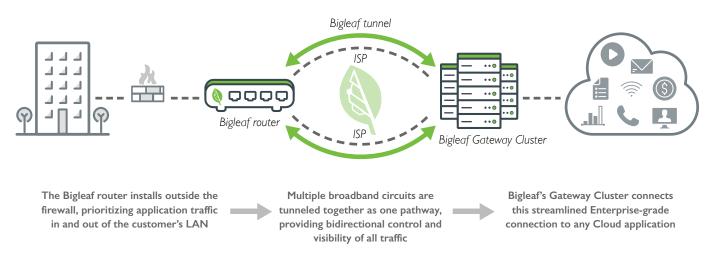

# How It Works

Bigleaf's infrastructure connects your customers reliably to any Cloud technology, using intelligent software to ensure a high-performance connection to the Cloud.

## Bigleaf's Site-to-Cloud Architecture